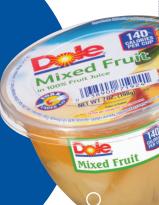

## FRUIT BOWLS® IN 100% JUICE -

4 oz. – Cherry Mixed Fruit, Tropical Fruit, Mixed Fruit, Diced Peaches, Mandarin Oranges, Pineapple Tidbits & Diced Pears

**7 oz.** – Tropical Fruit, Mixed Fruit, Sliced Peaches & Mandarin Oranges

### FRUIT PARFAIT -

4.3 oz. – Peaches & Crème

FRUIT BOWLS® in 100% Juice contribute ½ cup of fruit per USDA Meal Pattern Requirements.\*

\*Applies to Fruit Bowls® in 100% Juice only.